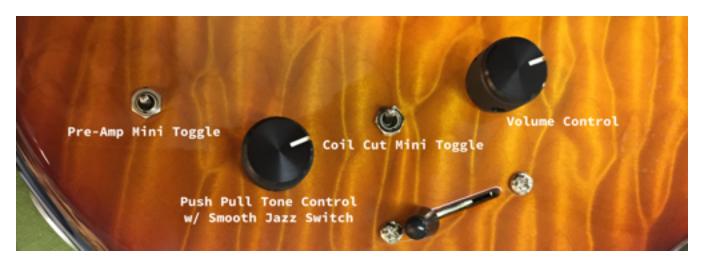

## Chuck Loeb Signature Guitar Controls

This new guitar is equipped with three different controls to help customize the sound to your playing style: Chuck's "smooth jazz switch," our signature mid boost guitar preamp, and a mini toggle coil tap for the humbuckers.

**Smooth jazz switch:** This switch is an additional passive tone control that can be set to a preferred level and easily engaged while playing. To use it, pull up on the push/pull tone knob on the front of the guitar and set the tone with the trim pot on the rear control plate. To revert to the original tone setting (set by the tone knob on the front of the guitar), push the tone knob back down. While playing, you can easily engage the second "smooth jazz" setting by pulling up on the tone knob.

**Sadowsky mid/boost preamp:** By activating the mini toggle on the face of the guitar, you can boost your mid frequencies to suit your sound. The level of midrange gain is adjustable via the trim pot on the rear control plate (below the smooth jazz trim). When the switch is closest to the player, the preamp is totally bypassed. In the middle position, it engages the mid boost. In the back setting, it adds your preset gain boost in addition to the mid boost.

**Mini toggle coil cut:** The separate mini toggle coil tap switch on the front of the guitar can be used to split the humbuckers to single coils. Note: the humbuckers automatically split to single coil in pickup selector switch positions 2 and 4. However, in these positions the "live" coils hum cancel with the middle single coil strat pickup to decrease background noise.