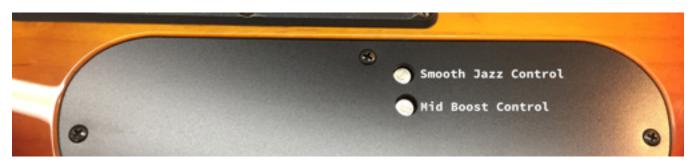

**Smooth jazz switch:** This switch is an additional passive tone control that can be set to a preferred level and easily engaged while playing. To use it, pull up on the push/pull tone knob on the front of the guitar and set the tone with the trim pot on the rear control plate. To revert to the original tone setting (set by the tone knob on the front of the guitar), push the tone knob back down. While playing, you can easily engage the second "smooth jazz" setting by pulling up on the tone knob.

**Sadowsky mid/boost preamp:** By activating the mini toggle on the face of the guitar, you can boost your mid frequencies to suit your sound. The level of midrange gain is adjustable via the trim pot on the rear control plate (below the smooth jazz trim). When the switch is closest to the player, the preamp is totally bypassed. In the middle position, it engages the mid boost. In the back setting, it adds your preset gain boost in addition to the mid boost.

The amount of overall gain of the preamp is adjustable using a small trim pot mounted directly on the circuit board inside the control cavity. We pre-set the gain on the low side to better "cut through" on solos. To adjust the gain, remove the back plate and look for the blue/white mini pot on the circuit board and adjust it with a screwdriver. You are welcome to increase the gain if you want to use the preamp to overdrive the input stage of your tube amp for a nice "crunch" distortion.